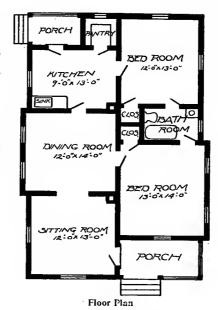

### PRICE PORCH of Blue BED ROOM Prints, to-KITCHEN gether with 9,110 a complete set of typewritten specifications is BED ROOM DINING ROOM ONLY \$5.00 We mail BED ROOM PARLOR Plans and Specifica-できひろ tions the same day order is received. PORCH

Floor Plan
Size: Width, 28 feet; length, 41 feet, exclusive of porch

Blue prints consist of basement plan; floor plan; front, rear, two side elevations; wall sections and all necessary interior details. Specifications consist of about fifteen pages of typewritten matter.

Full and complete working plans and specifications of this house will be furnished for \$5.00. Cost of this house is from about \$1,150.00 to about \$1,300.00, according to the locality in which it is built.